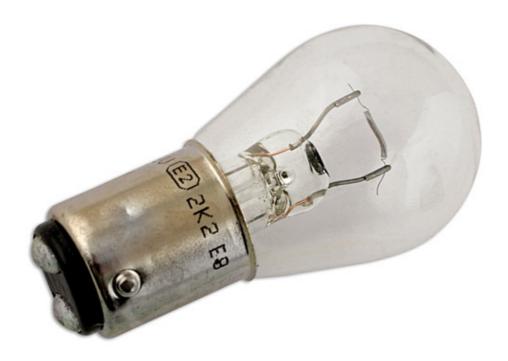

## Lucas Stop & Tail Bulb 24V 12W OE348 10pc

The Lucas automotive bulb range consists of over 600 references covering cars, light and heavy duty commercial vehicles and motorcycles. With over 99 % vehicle parc coverage and an unrivaled reputation for quality, the Lucas automotive bulb offering is the obvious choice for both aftermarket and original equipment dealers throughout the world. Lucas automotive bulbs are instantly recognisable as a brand you can trust, with a heritage dating back to the earliest vehicles on the UK roads. The range has been continually developed over the years to remain at the forefront of technology whilst maintaining a broad coverage across classic cars.

## **Additional Information**

- · Stop & Tail light bulb
- ANSI Code 348
- BA15d
- 24v / 12 watt
- 10pc

http:///product/30532

LASER Kamasa Gunson Connect